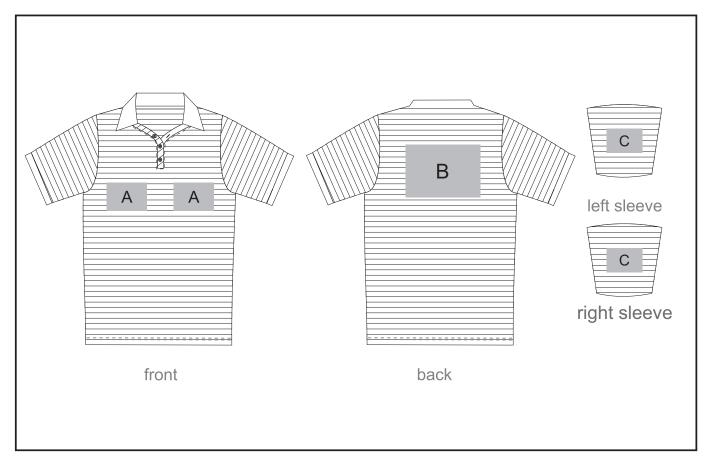

### **Need to know:**

- Includes 1-Position Digital Transfer (setup fee applies)
- DTC/EMB inclusive Parameters: Left/Right Chest or Back = 100mm x 100mm

## **Branding Options:**

### **Position A**

- 1. Embroidery (EMB) 9 colours Size: 100mm diameter
- 2. Screen Print (SA) 1 colours Size: 100mm wide x 80mm high
- 3. Digital Transfer Clothing (DTC) Full colour Size: 100mm wide x 100mm high

#### **Position B**

- 1. Embroidery (EMB) 9 colours Size: 200mm wide x 200mm high
- 2. Screen Print (SA) 1 colours Size: 260mm wide x 200mm high
- 3. Digital Transfer Clothing (DTC) Full colour Size:210mm wide x 148mm high

#### **Position C**

- 1. Embroidery (EMB) 9 colours Size: 80mm diameter
- 2. Screen Print (SA) 1 colours Size: 60mm wide x 60mm high
- 3. Digital Transfer Clothing (DTC) Full colour Size: 80mm wide x 80mm high